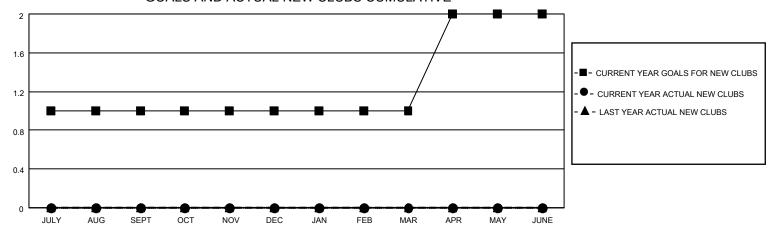

## GOALS AND ACTUAL NEW CLUBS CUMULATIVE

## MONTHLY MEMBERSHIP PROGRESS REPORT

LOCATION TEXAS District 2 S5 Results as of: 1/31/2022

| Clubs RESULTS FOR 2021-2022 |   |   |   | Members RESULTS FOR 2021-2022 |    |    |    |
|-----------------------------|---|---|---|-------------------------------|----|----|----|
|                             |   |   |   |                               |    |    |    |
| JULY/AUG/SEPT               | 1 | 0 | 2 | JULY/AUG/SEPT                 | 30 | 73 | 89 |
| OCT/NOV/DEC                 | 0 | 0 | 1 | OCT/NOV/DEC                   | 25 | 75 | 96 |
| JAN/FEB/MAR                 | 0 | 0 | 0 | JAN/FEB/MAR                   | 30 | 17 | 15 |
| APR/MAY/JUNE                | 1 | 0 | 0 | APR/MAY/JUNE                  | 30 | 0  | 0  |