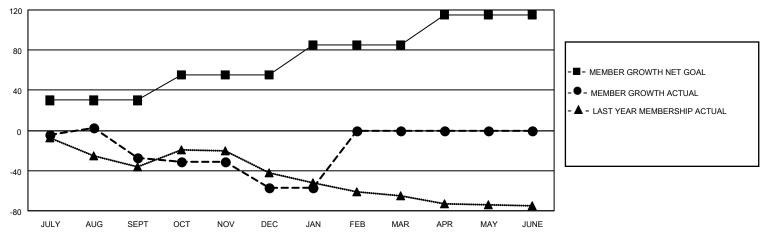

## GOALS AND ACTUAL MEMBERS CUMULATIVE

| DROPPED CLUBS: 3 |     | 29 CLUBS OF 59 ADDED 1 OR<br>MORE NEW MEMBERS | GENDER DISTRIBUTION                 |                |  |
|------------------|-----|-----------------------------------------------|-------------------------------------|----------------|--|
|                  |     | NOTE NEW WEINBERG                             | MALE                                | 1,346 (59.74%) |  |
|                  |     |                                               | FEMALE                              | 907 (40.26%)   |  |
| DROPPED MEMBERS  |     |                                               | NON BINARY                          | 0 (0.00%)      |  |
|                  |     |                                               | PREFER NOT TO ANSWER                | 0 (0.00%)      |  |
| DECEASED         | 17  |                                               |                                     |                |  |
| CLUB CANCELLED   | 29  | CLICK HERE FOR CUMULATIVE                     | TOTAL FAMILY UNIT MEMBERS           | 3 404          |  |
| OTHER            | 154 | MEMBERSHIP DATA                               |                                     |                |  |
| TOTAL            | 200 |                                               | FAMILY MEMBERS PAYING HALF DUES 205 |                |  |
|                  |     |                                               |                                     |                |  |

## MONTHLY MEMBERSHIP PROGRESS REPORT

LOCATION TEXAS District 2 S5 Results as of: 1/31/2022

| Clubs RESULTS FOR 2021-2022 |   |   |   | Members RESULTS FOR 2021-2022 |    |    |    |
|-----------------------------|---|---|---|-------------------------------|----|----|----|
|                             |   |   |   |                               |    |    |    |
| JULY/AUG/SEPT               | 1 | 0 | 2 | JULY/AUG/SEPT                 | 30 | 73 | 89 |
| OCT/NOV/DEC                 | 0 | 0 | 1 | OCT/NOV/DEC                   | 25 | 75 | 96 |
| JAN/FEB/MAR                 | 0 | 0 | 0 | JAN/FEB/MAR                   | 30 | 17 | 15 |
| APR/MAY/JUNE                | 1 | 0 | 0 | APR/MAY/JUNE                  | 30 | 0  | 0  |